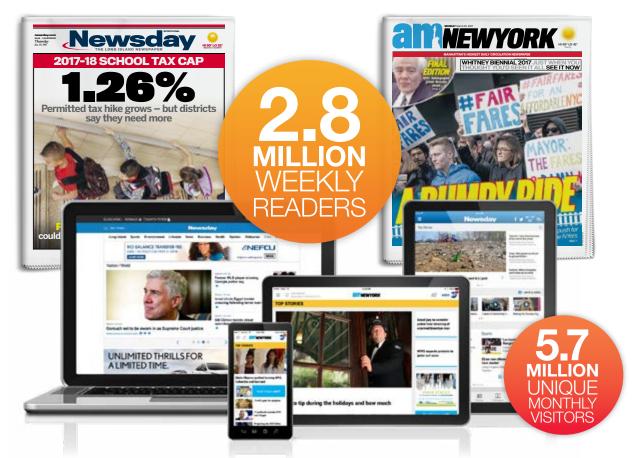

### The Power of Two

#### Newsday & amNewYork

Newsday is Long Island's largest print and digital content provider. Together with amNewYork, its urban sister, they offer complete coverage of the most important, most affluent, and most influential seven counties in the NY DMA.

- 1.4 million combined daily readership<sup>1</sup>
- 5.7 million monthly unique visitors<sup>2</sup>
- Less than 5% duplication between brands¹